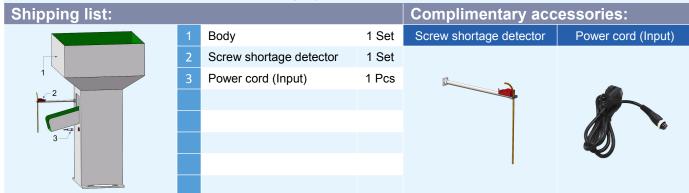

## Features:

- 1) Customized according to your actual requirement and screw size.
- 2) Huge capacity, It can take 4000~40000 pcs of screws.
- 3) The reasonable design of firm structure makes feeding fast and stable.
- 4) Matched with screw shortage detector, It will pouring screws into the vibration bowl or other kind screw hopper automatically.
- 5) Soft PE coating can protect appearance of your screws or samples well to keep good quality.
- 6) Matched with the terminal of signal output and input, So it can been controlled by the PLC of your machine.
- 7) Several models are available to choose according to your machine.

| Specification:                                     |                                                             |                                                              |                                                               |
|----------------------------------------------------|-------------------------------------------------------------|--------------------------------------------------------------|---------------------------------------------------------------|
| Item/Model                                         | SM-200                                                      | SM-400                                                       | SM-600                                                        |
| Standard outlet quantity                           | 1                                                           | 1                                                            | 1                                                             |
| Additional option                                  | Х                                                           | 2 outlets available                                          |                                                               |
| Screw size (mm)                                    | Thread diameter≤2,Total length≤15, Screw<br>head diameter≤5 | Thread diameter≤5,Total length≤30,<br>Screw head diameter≤10 | Thread diameter≤10,Total length≤60,<br>Screw head diameter≤20 |
| Capacity (Pcs)                                     | 2000~10000                                                  | 4000~20000                                                   | 5000~10000                                                    |
| Detection method                                   | Screw shortage detector (Proximity switch)                  |                                                              |                                                               |
| Process treatment                                  | Х                                                           | Soft PE coating                                              |                                                               |
| Dimension (mm)                                     | 140x134x240                                                 | 300x300x550                                                  | 550x550x1160                                                  |
| Weight (kg)                                        | 3.65                                                        | 12.5                                                         | 22                                                            |
| Technical matters to be confirmed before ordering: |                                                             |                                                              |                                                               |