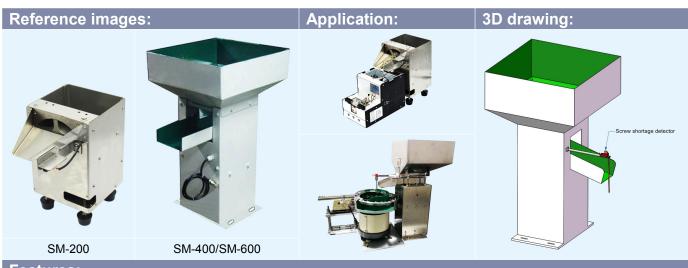

## Features:

- 1) Customized according to your actual requirement and screw size.
- 2) Huge capacity, It can take 4000~40000 pcs of screws.
- 3) The reasonable design of firm structure makes feeding fast and stable.
- 4) Matched with screw shortage detector, It will pouring screws into the vibration bowl or other kind screw hopper automatically.
- 5) Soft PE coating can protect appearance of your screws or samples well to keep good quality.
- 6) Matched with the terminal of signal output and input, So it can been controlled by the PLC of your machine.
- 7) Several models are available to choose according to your machine.

| Specification:                                     |                                                             |                                                              |                                                               |
|----------------------------------------------------|-------------------------------------------------------------|--------------------------------------------------------------|---------------------------------------------------------------|
| Item/Model                                         | SM-200                                                      | SM-400                                                       | SM-600                                                        |
| Standard outlet quantity                           | 1                                                           | 1                                                            | 1                                                             |
| Additional option                                  | Х                                                           | 2 outlets available                                          |                                                               |
| Screw size (mm)                                    | Thread diameter≤2,Total length≤15, Screw<br>head diameter≤5 | Thread diameter≤5,Total length≤30,<br>Screw head diameter≤10 | Thread diameter≤10,Total length≤60,<br>Screw head diameter≤20 |
| Capacity (Pcs)                                     | 2000~10000                                                  | 4000~20000                                                   | 5000~10000                                                    |
| Detection method                                   | Screw shortage detector (Proximity switch)                  |                                                              |                                                               |
| Process treatment                                  | Х                                                           | Soft PE coating                                              |                                                               |
| Dimension (mm)                                     | 140x134x240                                                 | 300x300x550                                                  | 550x550x1160                                                  |
| Weight (kg)                                        | 3.65                                                        | 12.5                                                         | 22                                                            |
| Technical matters to be confirmed before ordering: |                                                             |                                                              |                                                               |